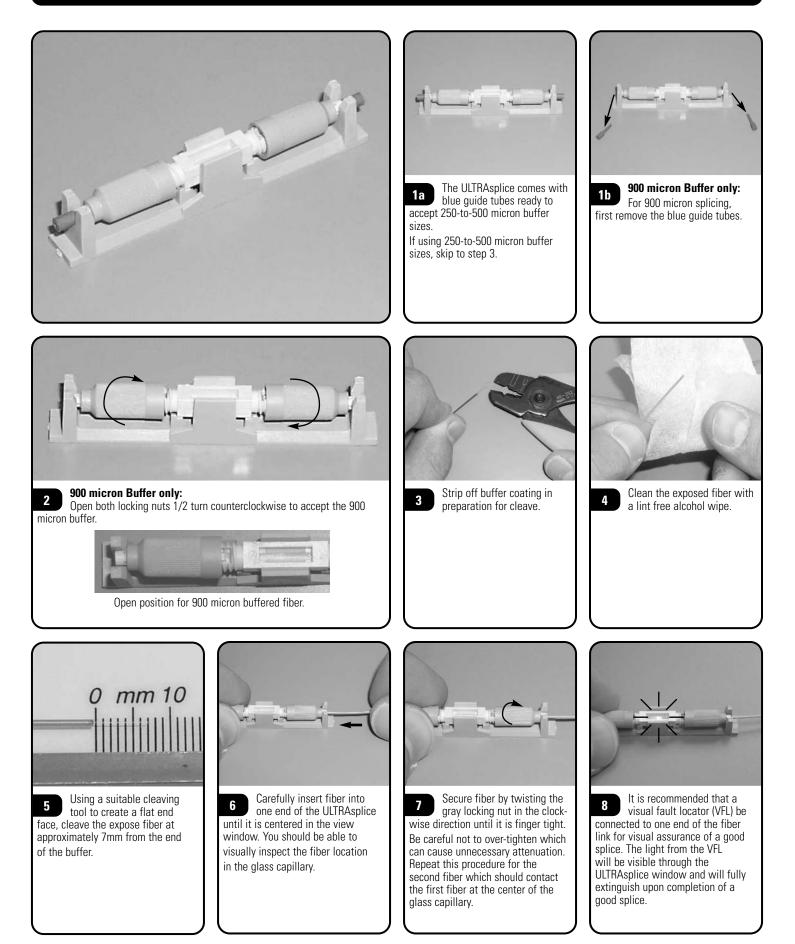

## **ULTRAsplice Tuning:**

If required, the ULTRAsplice can be readjusted or "tuned" for optimal performance by untwisting the gray locking nut (counterclockwise) to make adjustments. Untwist one end only not more than a 1/2 turn. Gently pull back (slightly) and twist the buffer then push back against other fiber. Relock as described in step 6.